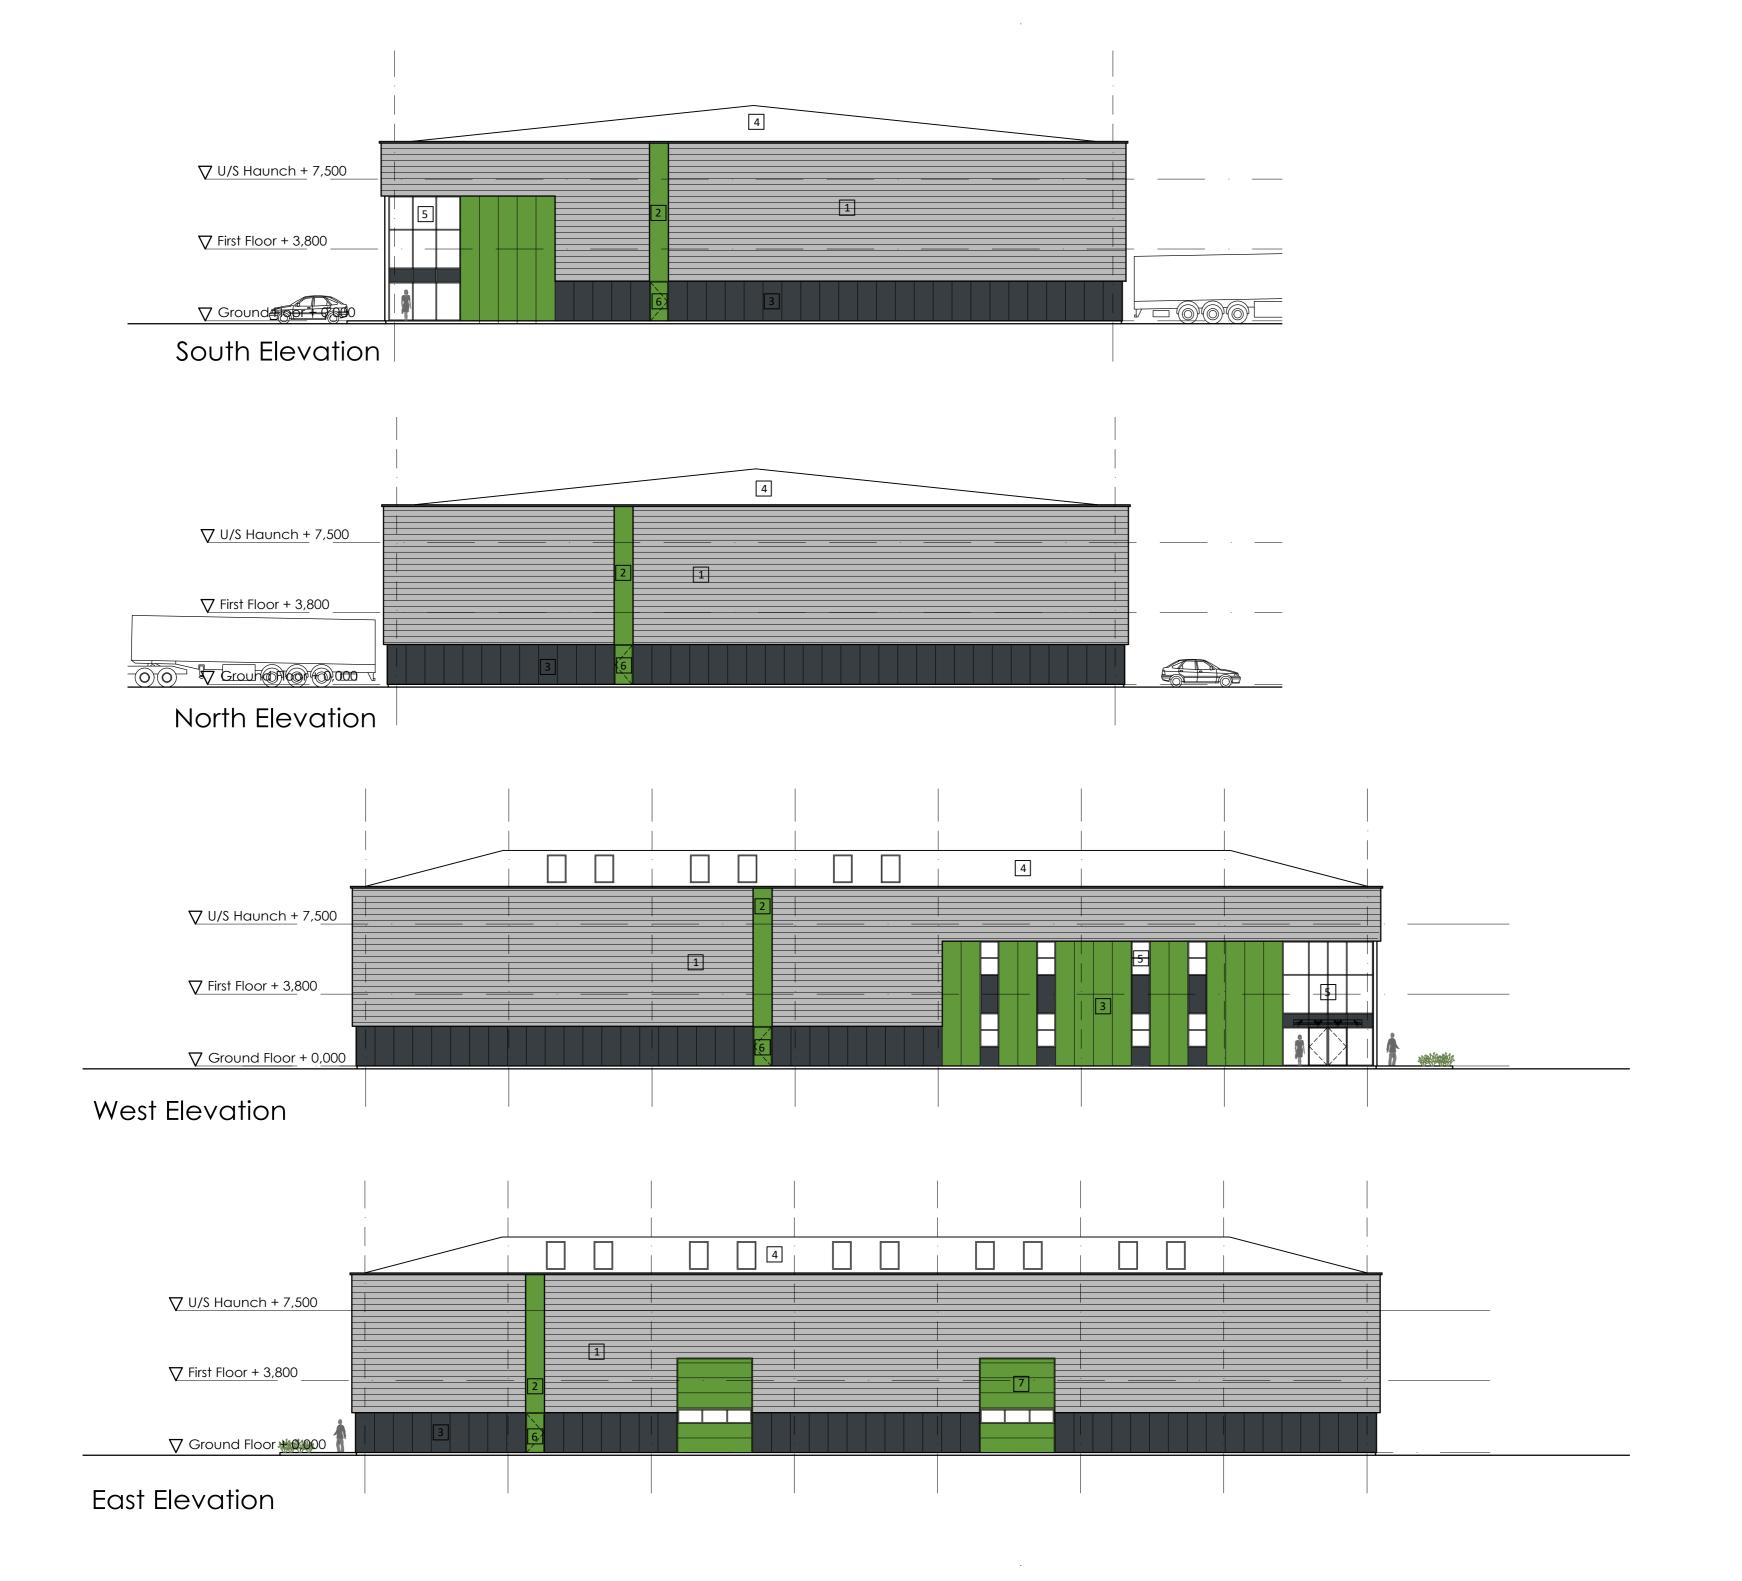

## MATERIALS KEY

| 1 | Standard Trapezoidal Wall Profile<br>'Built up' Cladding, Horizontally Laid<br>Colour: Pure Grey RAL 000 55 00                    |
|---|-----------------------------------------------------------------------------------------------------------------------------------|
| 2 | Composite Flat Metal Cladding,<br>Vertical Laid<br>Colour: Green RAL 6018                                                         |
| 3 | Composite Flat Metal Cladding,<br>Vertical Laid<br>Colour: Anthracite RAL 7016                                                    |
| 4 | Roof - Build Up / Composite metal<br>profiled insulated panel or similar<br>with 15% rooflight. Colour Goosewing<br>Grey RAL 7038 |
| 5 | PPC Aluminium Curtain Walling<br>Colour: Anthracite RAL 7016                                                                      |
| 6 | Insulated Steel Personnel Door<br>Colour: Green RAL 6018 /                                                                        |

- Anthracite RAL 7016 Level Access Loading Door
- 7 Colour: Green RAL 6018

## Revision

Scale Status Drawn by Date Client

Planning CF 10.05.19

1:200@A2

Redsun Projects Ltd

Project Halesfield, Telford

Drawing Description Proposed Elevations Unit 1

Drawing No. 18026\_PL05